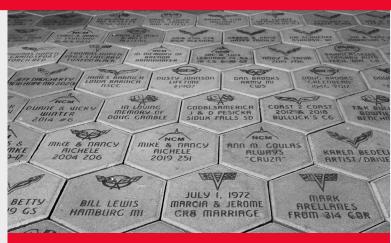

### **ABOUT TRIBUTE BRICKS**

Make your mark with a commemorative brick on the National Corvette Museum's outdoor Walk of Fame or inside the Museum on Corvette Boulevard.

Your name, or the name of a loved one, club, or business etched in brick proclaims your support of the Museum and its mission. Your choice of graphics and information tells the world how special they are.

# **HEXAGONS**

Located indoors on Corvette Boulevard